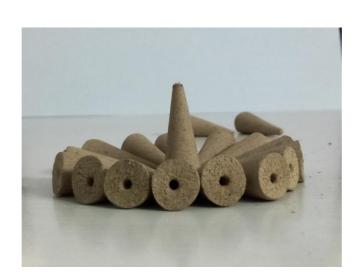

## Machine design & working theory copyright by sohamtex engineers

- Machine Speed: 45-55 cone/minute (Depends on size & Material)
- Electric control panel with variable speed drive.
- **Production: 50-60 kg. /8 Hr.** (Depends on size & Material)
- **Required power:** 2.5 HP 1phase.
- **Compressor:** 1.5 HP (Your Scope)
- Size of cone: 1, 1.25 & 1.5 Inch (1 die free with machine)
- Machine Size:  $900 \times 600 \times 1100 \text{ mm} (3 \times 2 \times 3.6 \text{ Feet})$
- Machine weight: @200 Kg. (Approx.)
- Fully automatic machine.
- **Free:** Material mixing formula, contacts of raw material supplier, Training of machine operating and general maintenance.
- Warranty: 9 months only on main motor.
- **Telephonic service free for life time** (Monday to Saturday 9 AM to 6 PM, Sunday Weekly off) service will be discontinue if you use other company's spare in this machine.
- Spare available any time against full payment.
- Lifetime payable service available
- Easy to operating & low maintenance.
- Made in India