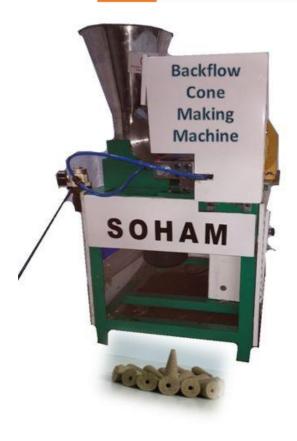

## **Automatic Backflow Cone Making Machine**

## Machine design & working theory copyright by sohamtex engineers

- Machine Speed: 45-55 cone/minute (Depends on size & Material)
- Electric control panel with variable speed drive.
- **Production: 50-60 kg. /8 Hr.** (Depends on size & Material)
- **Required power:** 2.5 HP 1phase.
- **Compressor:** 1.5 HP (Your Scope)
- Size of cone: 1, 1.25 & 1.5 Inch (1 die free with machine)
- Machine Size:  $900 \times 600 \times 1100 \text{ mm} (3 \times 2 \times 3.6 \text{ Feet})$
- Machine weight: @200 Kg. (Approx.)
- Fully automatic machine.
- **Free:** Material mixing formula, contacts of raw material supplier, Training of machine operating and general maintenance.
- Warranty: 9 months only on main motor.
- **Telephonic service free for life time** (Monday to Saturday 9 AM to 6 PM, Sunday Weekly off) service will be discontinue if you use other company's spare in this machine.
- Spare available any time against full payment.
- Lifetime payable service available
- Easy to operating & low maintenance.
- Made in India